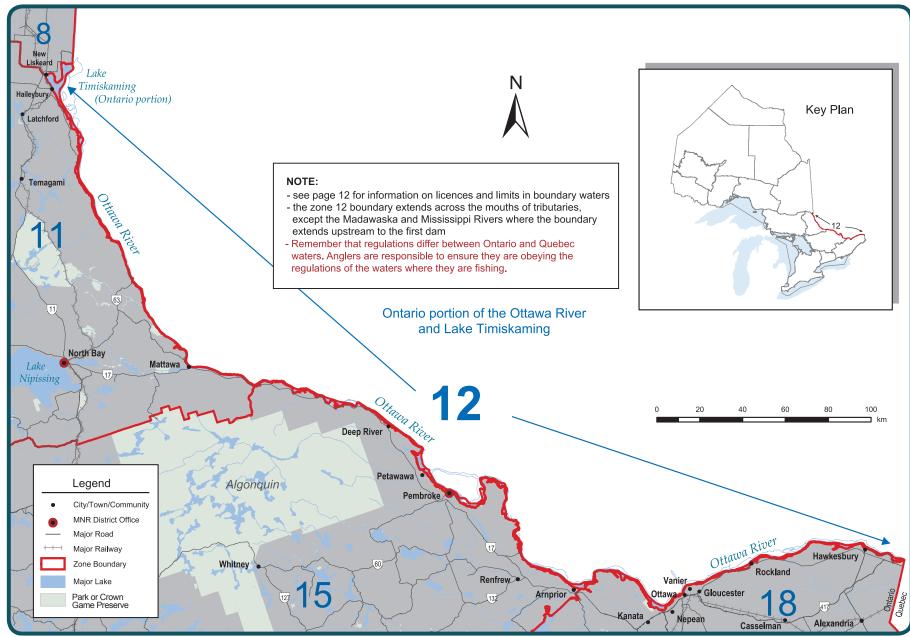

## **ZONE 12 SEASONS AND LIMITS**

|                                                                 | Lotte le de la control en la c |                                                                                                                                          |                                     |                                                        |                            |  |  |  |
|-----------------------------------------------------------------|--------------------------------------------------------------------------------------------------------------------------------------------------------------------------------------------------------------------------------------------------------------------------------------------------------------------------------------------------------------------------------------------------------------------------------------------------------------------------------------------------------------------------------------------------------------------------------------------------------------------------------------------------------------------------------------------------------------------------------------------------------------------------------------------------------------------------------------------------------------------------------------------------------------------------------------------------------------------------------------------------------------------------------------------------------------------------------------------------------------------------------------------------------------------------------------------------------------------------------------------------------------------------------------------------------------------------------------------------------------------------------------------------------------------------------------------------------------------------------------------------------------------------------------------------------------------------------------------------------------------------------------------------------------------------------------------------------------------------------------------------------------------------------------------------------------------------------------------------------------------------------------------------------------------------------------------------------------------------------------------------------------------------------------------------------------------------------------------------------------------------------|------------------------------------------------------------------------------------------------------------------------------------------|-------------------------------------|--------------------------------------------------------|----------------------------|--|--|--|
| SPECIES                                                         | OPEN SEASONS                                                                                                                                                                                                                                                                                                                                                                                                                                                                                                                                                                                                                                                                                                                                                                                                                                                                                                                                                                                                                                                                                                                                                                                                                                                                                                                                                                                                                                                                                                                                                                                                                                                                                                                                                                                                                                                                                                                                                                                                                                                                                                                   | LIMITS                                                                                                                                   | SPECIES                             | OPEN SEASONS                                           | LIMITS                     |  |  |  |
| Walleye &<br>Sauger or any<br>combination                       | Jan. 1 to Mar. 31<br>& Fri. before 3rd<br>Sat. in May to<br>Dec. 31                                                                                                                                                                                                                                                                                                                                                                                                                                                                                                                                                                                                                                                                                                                                                                                                                                                                                                                                                                                                                                                                                                                                                                                                                                                                                                                                                                                                                                                                                                                                                                                                                                                                                                                                                                                                                                                                                                                                                                                                                                                            | S - 5; must be less than 40 cm<br>(15.7 in.) from Mar. 1 - June 15<br>C - 2; must be less than 40 cm<br>(15.7 in.) from Mar. 1 - June 15 | Sunfish<br>Brook Trout*             | Open all year Fri. before 4th Sat. in Apr. to Sept. 30 | No limit<br>S - 5<br>C - 2 |  |  |  |
| Largemouth<br>& Smallmouth<br>Bass <i>or any</i><br>combination | Fri. before 4th<br>Sat. in June to<br>Nov. 30                                                                                                                                                                                                                                                                                                                                                                                                                                                                                                                                                                                                                                                                                                                                                                                                                                                                                                                                                                                                                                                                                                                                                                                                                                                                                                                                                                                                                                                                                                                                                                                                                                                                                                                                                                                                                                                                                                                                                                                                                                                                                  | S - 6<br>C - 2                                                                                                                           | Brown Trout*<br>& Rainbow<br>Trout* | Fri. before 4th<br>Sat. in Apr. to<br>Sept. 30         | S - 5<br>C - 2             |  |  |  |
| Northern Pike                                                   | Jan. 1 to Mar. 31<br>& Fri. before 3rd<br>Sat. in May to                                                                                                                                                                                                                                                                                                                                                                                                                                                                                                                                                                                                                                                                                                                                                                                                                                                                                                                                                                                                                                                                                                                                                                                                                                                                                                                                                                                                                                                                                                                                                                                                                                                                                                                                                                                                                                                                                                                                                                                                                                                                       | S - 6<br>C - 2<br>S - 1; must be greater than 137 cm                                                                                     | Lake Trout* &<br>Splake*            | Fri. before 4th<br>Sat. in Apr. to<br>Sept. 30         | S - 2<br>C - 1             |  |  |  |
| Muskellunge                                                     | Dec. 31<br>Fri. before 3rd                                                                                                                                                                                                                                                                                                                                                                                                                                                                                                                                                                                                                                                                                                                                                                                                                                                                                                                                                                                                                                                                                                                                                                                                                                                                                                                                                                                                                                                                                                                                                                                                                                                                                                                                                                                                                                                                                                                                                                                                                                                                                                     |                                                                                                                                          | Atlantic<br>Salmon*                 | Fri. before 4th<br>Sat. in Apr. to<br>Sept. 30         | S - 1<br>C - 0             |  |  |  |
|                                                                 | Sat. in June to<br>Dec. 15                                                                                                                                                                                                                                                                                                                                                                                                                                                                                                                                                                                                                                                                                                                                                                                                                                                                                                                                                                                                                                                                                                                                                                                                                                                                                                                                                                                                                                                                                                                                                                                                                                                                                                                                                                                                                                                                                                                                                                                                                                                                                                     | (54 in.)<br>C - 0                                                                                                                        | Lake Whitefish                      | Open all year                                          | S - 12<br>C - 6            |  |  |  |
| Yellow Perch                                                    | Perch Open all year S - 50<br>C - 25                                                                                                                                                                                                                                                                                                                                                                                                                                                                                                                                                                                                                                                                                                                                                                                                                                                                                                                                                                                                                                                                                                                                                                                                                                                                                                                                                                                                                                                                                                                                                                                                                                                                                                                                                                                                                                                                                                                                                                                                                                                                                           | Lake Sturgeon                                                                                                                            | Closed all year                     |                                                        |                            |  |  |  |
| Crappie                                                         | Open all year                                                                                                                                                                                                                                                                                                                                                                                                                                                                                                                                                                                                                                                                                                                                                                                                                                                                                                                                                                                                                                                                                                                                                                                                                                                                                                                                                                                                                                                                                                                                                                                                                                                                                                                                                                                                                                                                                                                                                                                                                                                                                                                  | S - 30<br>C - 10                                                                                                                         | Channel<br>Catfish                  | Open all year                                          | S - 12<br>C - 6            |  |  |  |

The following species is not present in this Zone and is closed all year: Pacific Salmon. American Eel is a specially protected fish species and may not be caught or possessed under a recreational fishing licence.

\*Aggregate limits apply to these species. See page 7 for full details.

## **EXCEPTIONS TO ZONE 12 REGULATIONS**

| ш                           |                                                                                                                                                                                                               |                                                                                    |   |                                                                                                                                                                                               |                                                                                    |  |  |
|-----------------------------|---------------------------------------------------------------------------------------------------------------------------------------------------------------------------------------------------------------|------------------------------------------------------------------------------------|---|-----------------------------------------------------------------------------------------------------------------------------------------------------------------------------------------------|------------------------------------------------------------------------------------|--|--|
|                             | WATERBODY                                                                                                                                                                                                     | EXCEPTION DETAILS                                                                  |   | WATERBODY                                                                                                                                                                                     | EXCEPTION DETAILS                                                                  |  |  |
| Mad<br>Rive<br>Mad<br>the A | Lac des Chats (Ottawa River),<br>Madawaska River and Mississippi<br>River - including waters of the<br>Madawaska River downstream from<br>the Arnprior Generating Station,<br>Ottawa River from Dochart Creek | Fish sanctuary - no fishing from<br>Mar. 1 - Thurs. before the 3rd Sat. in<br>May. |   | Lac la Cave (Ottawa River) - from the<br>Lake Timiskaming dam downstream<br>to a line drawn due east from the<br>southernmost point of land at the<br>mouth of Fournier Creek in Poitras Twp. | Fish sanctuary - no fishing from<br>Apr. 1 - June 15.                              |  |  |
|                             | to the lighthouse (45°27'03"N., 76°21'02"W.) and then east following the inter-provincial boundary to                                                                                                         |                                                                                    |   | Lake Timiskaming (Ottawa River),<br>Sutton Bay - Harris Twp.                                                                                                                                  | Fish sanctuary - no fishing from<br>Mar. 15 - June 15.                             |  |  |
|                             | the south end of the CNR bridge<br>at Lavergne Point - West Carleton<br>Twp., and the Mississippi River<br>downstream from the Generating                                                                     |                                                                                    |   | Ottawa River - below Carillon Dam to Pointe Fortune.                                                                                                                                          | American shad open all year.<br>American shad S - 5 and C - 2.                     |  |  |
|                             | Station at the town of Galetta.                                                                                                                                                                               |                                                                                    | Ш | Ottawa River - between the Quebec Carillon Power House and Pointe Fortune.                                                                                                                    | Fish sanctuary - no fishing from<br>Apr. 1 - Thurs. before the 2nd Fri.<br>in May. |  |  |